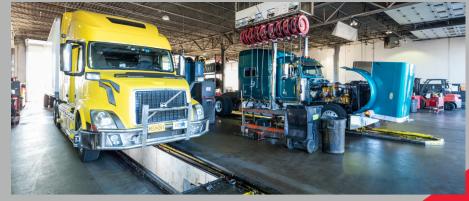

#### TRUCK REPAIR

- **ABS System Components**
- **Trailer Springs**
- Alignment
- Alternators
- **DOT Inspections**
- **Hydraulic Hoses**
- Air Conditioners
- Water Pumps
- Wheel Seals
- **Brakes**

- **Batteries**
- Lights
- **Shocks**
- **Starters**